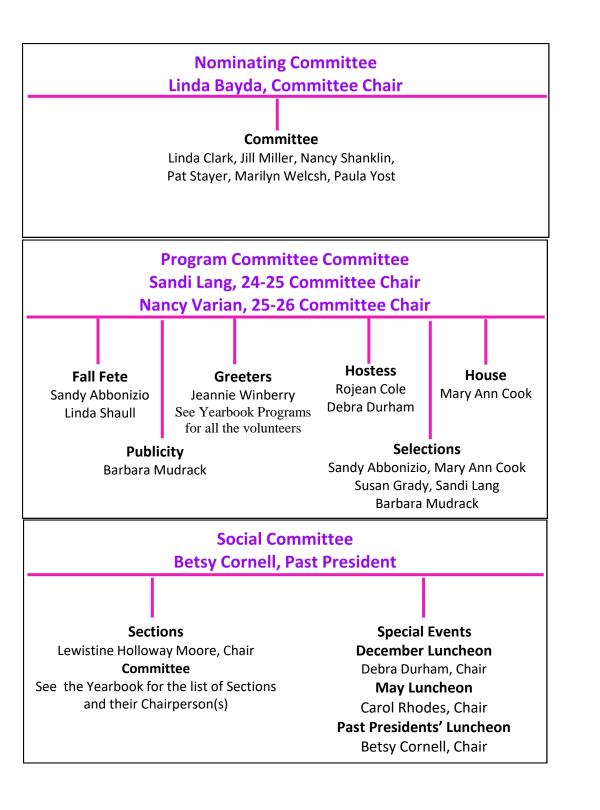

# **Communications Committee Margaret Riffle, Executive Board**

## Calling/Emailing

Marilyn Welcsh, Chair

Committee: Elaine Gable, Paula Hare,
Marylin Hlass, Lewistine Moore,
Joan Parsons, Beth Sovacool,
Joann Wenger, Jeannie Winberry

#### Newletter

Mary Ann Cook, Co-Chair Margaret Riffle, Co-Chair **Committee:** Anne Dugger, Gloria Ecenbarger, Susan Grady

### Mailing

Beth Sovacool, Chair **Committee:** Linda Bayda, Paula Hare, Carol Oberlin, Martha Porter, Carol Rhodes, Chris Sbaraglia, Linda Shaull, Mary Ann Sherer, Paula Yost

#### Yearbook

Margaret Riffle, Chair

Committee: Sandy Abbonizio, Mary Ann Cook,
Anne Dugger, Gloria Ecenbarger, Carol Rhodes,
Beth Sovacool, Judy Simonson