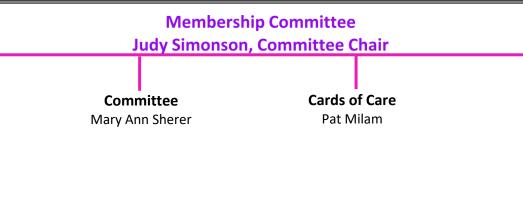

# **Communications Committee Margaret Riffle, Executive Board**

## Calling/Emailing

Marilyn Welcsh, Chair

Committee: Elaine Gable, Paula Hare,
Marylin Hlass, Lewistine Moore,
Joan Parsons, Beth Sovacool,
Joann Wenger, Jeannie Winberry

#### Newletter

Mary Ann Cook, Co-Chair Margaret Riffle, Co-Chair **Committee:** Anne Dugger, Gloria Ecenbarger, Susan Grady

### Mailing

Beth Sovacool, Chair **Committee:** Linda Bayda, Paula Hare, Carol Oberlin, Martha Porter, Carol Rhodes, Chris Sbaraglia, Linda Shaull, Mary Ann Sherer, Paula Yost

#### Yearbook

Margaret Riffle, Chair

Committee: Sandy Abbonizio, Mary Ann Cook,
Anne Dugger, Gloria Ecenbarger, Carol Rhodes,
Beth Sovacool, Judy Simonson