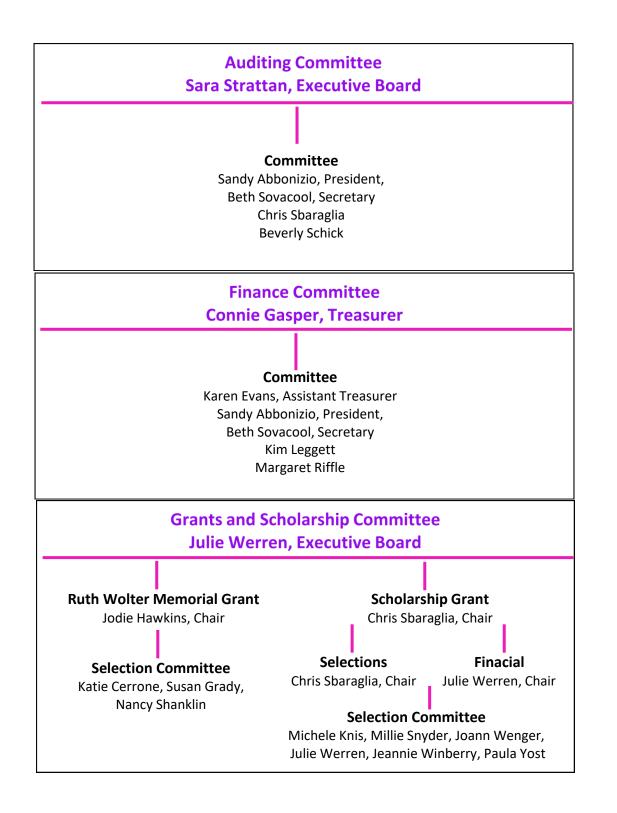

# **Communications Committee Margaret Riffle, Executive Board**

## Calling/Emailing

Marilyn Welcsh, Chair

Committee: Elaine Gable, Paula Hare,
Marylin Hlass, Lewistine Moore,
Joan Parsons, Beth Sovacool,
Joann Wenger, Jeannie Winberry

#### Newletter

Mary Ann Cook, Co-Chair Margaret Riffle, Co-Chair **Committee:** Anne Dugger, Gloria Ecenbarger, Susan Grady

### Mailing

Beth Sovacool, Chair **Committee:** Linda Bayda, Paula Hare, Carol Oberlin, Martha Porter, Carol Rhodes, Chris Sbaraglia, Linda Shaull, Mary Ann Sherer, Paula Yost

#### Yearbook

Margaret Riffle, Chair

Committee: Sandy Abbonizio, Mary Ann Cook,
Anne Dugger, Gloria Ecenbarger, Carol Rhodes,
Beth Sovacool, Judy Simonson